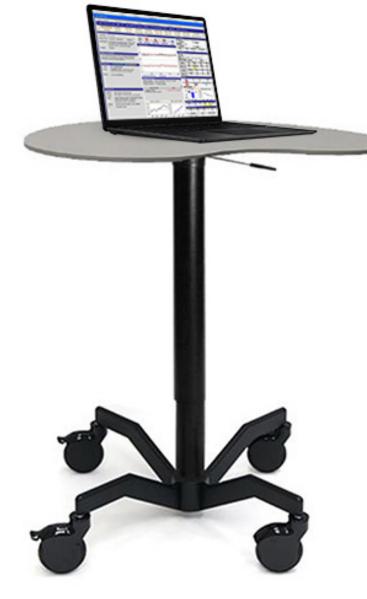

## **Features**

Small: Solid aluminum work surface measuring 28"w x 18"d x 1/4" thick

Large: Solid aluminum work surface measuring 32"w x 22"d x 1/4" thick

Clean Dolphin Gray coloring and slight pebble-textured finish

Built-in access opening for clean cable management

Easy-lift height adjustment handle positioned to left underneath cart top

Four 4" quiet, easy rolling, precision bearing casters (two locking)

## **Specifications**

- 18" x 18" Black steel base
- 31" when sitting, 48" when standing
- Weight: 36 Lbs
- · Shipped completely assembled
- Manufactured in the USA